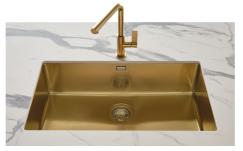

### Sink KE Gold

Kitchen Sinks Code: 2157 859

#### **DETAILS**

| Coloring               | Gold                                                            |
|------------------------|-----------------------------------------------------------------|
| Edge/Installation Type | Undermount                                                      |
| Finish                 | PVD                                                             |
| Material               | AISI 304 stainless steel                                        |
| Texture                | Foster brushed                                                  |
| Base                   | 80 cm                                                           |
| Dimensions             | 750 x 440 mm                                                    |
| Standard fittings      | Fixing hooks, gasket, drain, overflow and siphon, boxed packing |
| Mixer holes            | No standard holes                                               |
|                        |                                                                 |

| Built-in hole             | View technical data sheet                                                                                                                                                                                                                                                                                                                    |
|---------------------------|----------------------------------------------------------------------------------------------------------------------------------------------------------------------------------------------------------------------------------------------------------------------------------------------------------------------------------------------|
| Drainer                   | No                                                                                                                                                                                                                                                                                                                                           |
| Width                     | 75 cm                                                                                                                                                                                                                                                                                                                                        |
| Bowl dimension            | 710 x 400 mm                                                                                                                                                                                                                                                                                                                                 |
| Number of bowls           | 1 bowl                                                                                                                                                                                                                                                                                                                                       |
| Waste fitting             | 3,5" drain                                                                                                                                                                                                                                                                                                                                   |
| FEATURES                  |                                                                                                                                                                                                                                                                                                                                              |
| Basket 3,5" waste fitting | The drain is equipped with a large 3.5" drain, with the practical basket cap that prevents the discharge of solid parts.                                                                                                                                                                                                                     |
| Gold                      | The Gold finish is obtained by treating the steel with a physical process called PVD (Physical Vacuum Deposition) which deposits particles of noble metals on the surface. The result is a unique and refined aesthetic effect, and an improvement in the mechanical properties of the steel that is more resistant to shocks and scratches. |
| High thickness            | Imm thick steel. A significant thickness, which guarantees the maximum sturdiness and durability.                                                                                                                                                                                                                                            |
| Perimetral overflow       | The overflow is always a security on the Foster sinks that prevents the overflow of water in case of oversights. The perimeter drain solution improves aesthetics thanks to its square and essential shape.                                                                                                                                  |
| Small radius              | Bowls with squared shapes with a modern design and an increased capacity, for a minimal aesthetics connected with an extreme practicity.                                                                                                                                                                                                     |