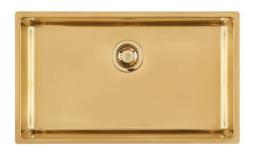

### Sink KE Gold

Kitchen Sinks Code: 2157 859

#### **DETAILS**

| Coloring               | Gold                                                            |
|------------------------|-----------------------------------------------------------------|
| Edge/Installation Type | Undermount                                                      |
| Finish                 | PVD                                                             |
| Material               | AISI 304 stainless steel                                        |
| Texture                | Foster brushed                                                  |
| Base                   | 80 cm                                                           |
| Dimensions             | 750 x 440 mm                                                    |
| Standard fittings      | Fixing hooks, gasket, drain, overflow and siphon, boxed packing |
| Mixer holes            | No standard holes                                               |
|                        |                                                                 |