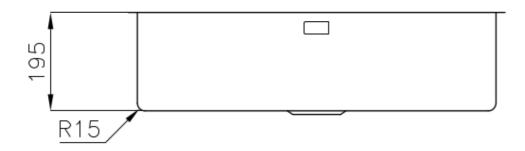

#### **DETAILS**

| Coloring               | Gold                                                            |
|------------------------|-----------------------------------------------------------------|
| Edge/Installation Type | Undermount                                                      |
| Finish                 | PVD                                                             |
| Material               | AISI 304 stainless steel                                        |
| Texture                | Foster brushed                                                  |
| Base                   | 80 cm                                                           |
| Dimensions             | 750 x 440 mm                                                    |
| Standard fittings      | Fixing hooks, gasket, drain, overflow and siphon, boxed packing |
| Mixer holes            | No standard holes                                               |
|                        |                                                                 |

### **TECHNICAL DATA**