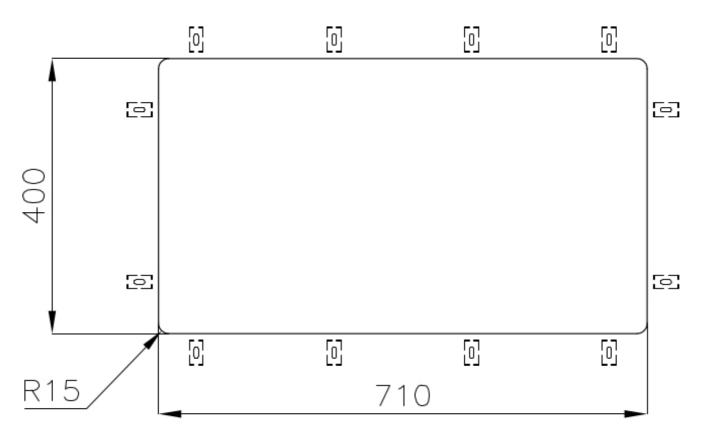

|
| Perimetral overflow       | The overflow is always a security on the Foster sinks that prevents the overflow of water in case of oversights. The perimeter drain solution improves aesthetics thanks to its square and essential shape.                                                                                                                                  |
| Small radius              | Bowls with squared shapes with a modern design and an increased capacity, for a minimal aesthetics connected with an extreme practicity.                                                                                                                                                                                                     |

### **TECHNICAL DATA**

# Foster ==





## Foster ==



Cut out size Dimensioni per foratura top

### **GALLERY**





## Foster ==

### **OPTIONAL ACCESSORIES**



Cestello inox 8612 000



Glass chopping board 8631 300



HDPE Chopping board 8657 001



HPDE Twin chopping board 8644 101



8100 303 \* only in combination with the accessory 8644 101

Stainless steel plate rack



Stainless steel plate rack only usable in combination with the accessories 8644 003
8100 154



White basket 8612 100



**White bowl** 8153 100



Graters kit with ring-holder and food collection tray

8159 101 \* only in combination with the accessory 8644 101





Stainless steel perforated tray

8151 000

\* only in combination with the accessory 8644 101



Stainless steel plate rack

8100 201

### **RECOMMENDED PAIRINGS**



Mixer Tap Omega Gold

8497 700