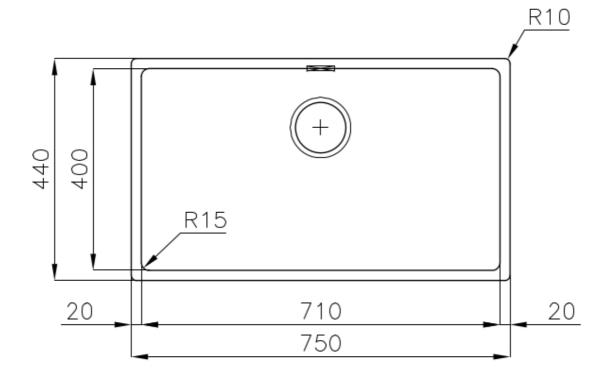

#### **DETAILS**

| Coloring               | Gold                                                            |
|------------------------|-----------------------------------------------------------------|
| Edge/Installation Type | Undermount                                                      |
| Finish                 | PVD                                                             |
| Material               | AISI 304 stainless steel                                        |
| Texture                | Foster brushed                                                  |
| Base                   | 80 cm                                                           |
| Dimensions             | 750 x 440 mm                                                    |
| Standard fittings      | Fixing hooks, gasket, drain, overflow and siphon, boxed packing |
| Mixer holes            | No standard holes                                               |
|                        |                                                                 |

| Built-in hole             | View technical data sheet                                                                                                                                                                                                                                                                                                                    |
|---------------------------|----------------------------------------------------------------------------------------------------------------------------------------------------------------------------------------------------------------------------------------------------------------------------------------------------------------------------------------------|
| Drainer                   | No                                                                                                                                                                                                                                                                                                                                           |
| Width                     | 75 cm                                                                                                                                                                                                                                                                                                                                        |
| Bowl dimension            | 710 x 400 mm                                                                                                                                                                                                                                                                                                                                 |
| Number of bowls           | 1 bowl                                                                                                                                                                                                                                                                                                                                       |
| Waste fitting             | 3,5" drain                                                                                                                                                                                                                                                                                                                                   |
| FEATURES                  |                                                                                                                                                                                                                                                                                                                                              |
| Basket 3,5" waste fitting | The drain is equipped with a large 3.5" drain, with the practical basket cap that prevents the discharge of solid parts.                                                                                                                                                                                                                     |
| Gold                      | The Gold finish is obtained by treating the steel with a physical process called PVD (Physical Vacuum Deposition) which deposits particles of noble metals on the surface. The result is a unique and refined aesthetic effect, and an improvement in the mechanical properties of the steel that is more resistant to shocks and scratches. |
| High thickness            | Imm thick steel. A significant thickness, which guarantees the maximum sturdiness and durability.                                                                                                                                                                                                                                            |
| Perimetral overflow       | The overflow is always a security on the Foster sinks that prevents the overflow of water in case of oversights. The perimeter drain solution improves aesthetics thanks to its square and essential shape.                                                                                                                                  |
| Small radius              | Bowls with squared shapes with a modern design and an increased capacity, for a minimal aesthetics connected with an extreme practicity.                                                                                                                                                                                                     |

### **TECHNICAL DATA**