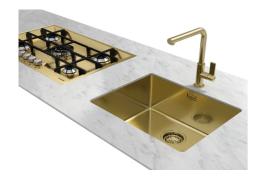

### Sink KE Gold

Kitchen Sinks Code: 2157 859

#### **DETAILS**

| Coloring               | Gold                                                            |
|------------------------|-----------------------------------------------------------------|
| Edge/Installation Type | Undermount                                                      |
| Finish                 | PVD                                                             |
| Material               | AISI 304 stainless steel                                        |
| Texture                | Foster brushed                                                  |
| Base                   | 80 cm                                                           |
| Dimensions             | 750 x 440 mm                                                    |
| Standard fittings      | Fixing hooks, gasket, drain, overflow and siphon, boxed packing |
| Mixer holes            | No standard holes                                               |
|                        |                                                                 |

| Built-in hole             | View technical data sheet                                                                                                                                                                                                                                                                                                                    |
|---------------------------|----------------------------------------------------------------------------------------------------------------------------------------------------------------------------------------------------------------------------------------------------------------------------------------------------------------------------------------------|
| Drainer                   | No                                                                                                                                                                                                                                                                                                                                           |
| Width                     | 75 cm                                                                                                                                                                                                                                                                                                                                        |
| Bowl dimension            | 710 x 400 mm                                                                                                                                                                                                                                                                                                                                 |
| Number of bowls           | 1 bowl                                                                                                                                                                                                                                                                                                                                       |
| Waste fitting             | 3,5" drain                                                                                                                                                                                                                                                                                                                                   |
| FEATURES                  |                                                                                                                                                                                                                                                                                                                                              |
| Basket 3,5" waste fitting | The drain is equipped with a large 3.5" drain, with the practical basket cap that prevents the discharge of solid parts.                                                                                                                                                                                                                     |
| Gold                      | The Gold finish is obtained by treating the steel with a physical process called PVD (Physical Vacuum Deposition) which deposits particles of noble metals on the surface. The result is a unique and refined aesthetic effect, and an improvement in the mechanical properties of the steel that is more resistant to shocks and scratches. |
| High thickness            | Imm thick steel. A significant thickness, which guarantees the maximum sturdiness and durability.                                                                                                                                                                                                                                            |
| Perimetral overflow       | The overflow is always a security on the Foster sinks that prevents the overflow of water in case of oversights. The perimeter drain solution improves aesthetics thanks to its square and essential shape.                                                                                                                                  |
| Small radius              | Bowls with squared shapes with a modern design and an increased capacity, for a minimal aesthetics connected with an extreme practicity.                                                                                                                                                                                                     |