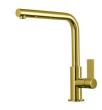

TA**

# Foster ==





## Foster ==



Cut out size Dimensioni per foratura top

### **GALLERY**





## Foster ==

### **OPTIONAL ACCESSORIES**



Cestello inox 8612 000



Glass chopping board 8631 300



HDPE Chopping board 8657 001



HPDE Twin chopping board 8644 101



8100 303 \* only in combination with the accessory 8644 101

Stainless steel plate rack



Stainless steel plate rack only usable in combination with the accessories 8644 003
8100 154



White basket 8612 100



**White bowl** 8153 100



Graters kit with ring-holder and food collection tray

8159 101 \* only in combination with the accessory 8644 101





Stainless steel perforated tray

8151 000

\* only in combination with the accessory 8644 101



Stainless steel plate rack

8100 201

### **RECOMMENDED PAIRINGS**



Mixer Tap Omega Gold

8497 700